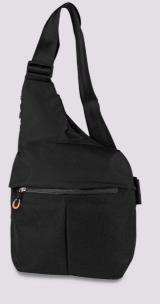

## S-MESH

The S-Mesh line is our best-selling line in the active segment. A sporty concept characterized by a mesh front pocket, inspiring the collection's name. Don't miss some of the special details including waterproof zips and eye-catching orange zip sliders. This line offers a vast array of models for everyday use, travel or casual activities.

Your "active" bag!

BLACK

CHOCOLATE

S-MESH

SHOULDER BAG L 50V\*011