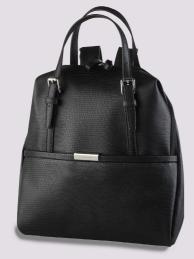

### **CITY AIR**

TRIANGULAR BACKPACK 22D\*010

DARK BROWN

BOTTLE GREEN

BACKPACK IPAD 22D\*011