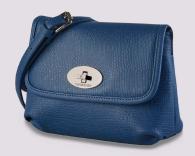

## LADY-S

New elegant and stylish line with a nice PU lizard print. Unique for colours, shapes and patterns, suitable for any occasion. It combines practical elements as discreet pockets with refined details as the two different types of logos, the Samsonite metal plate logo or the sliding round lock logo.

#### The winter must have!

## LADY-S<sup>TM</sup>

MESSENGER S 21D\*002

DARK FUCHSIA

PETROL BLUE

TRIANGULAR BACKPACK 21D\*008

BOSTON BAG S 21D\*004