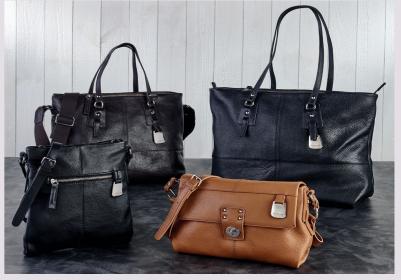

## JAMILA

Full leather line that reflects the Samsonite core values of quality, durability and timeless design. Simple shapes and constructions that emphasize the quality of this soft grained leather. A feminine charm logo makes this line more precious.

#### Timeless resilience!

## **JAMILA**<sup>TM</sup>

SHOULDER BAG S 20D\*002

DARK BROWN

SHOPPING BAG 20D\*007

HOBO BAG 20D\*0**05** 