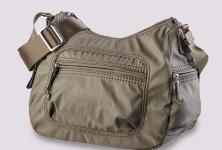

## CITY AIR TM

This new line is synonymous of design and a handy, perfect combination of our time: unique colours, shapes and models, suitable for every occasion. Refined details as little charming studs and the elegant Samsonite logo plate make this line more attractive. It's the essential accessory for young women on the go!

### A new must have!

TOTE BAG IPAD 22D\*006

SHOULDER BAG S 22D\*003

SHOPPING BAG IPAD 22D\*009

TM

### **CITY AIR**

TRIANGULAR BACKPACK 22D\*010

DARK BROWN

BOTTLE GREEN

BACKPACK IPAD 22D\*011