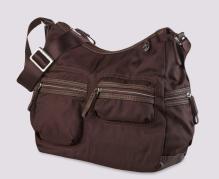

## **CITY ROAD**

A new declination of the practical concept typical of the Samsonite handbags, modern and fresh with an eyecatching design with new catchy colours for this winter. The multi-pocket concept has been applied to flat and jeans shaped pockets with stylish details.

### Fresh young style!

## **CITY ROAD**

MESSENGER BAG M 96V\*008

WARM GREY **NEW** 

DARK BROWN **NEW** 

DARK DENIM **NEW** 

MILITARY GREEN **NEW** 

BLACK

96V\*004

# CITY ROAD TM

SHOULDER BAG M 96V\*005

DARK BROWN **NEW** 

DARK DENIM **NEW** 

MILITARY GREEN **NEW** 

BLACK

FLAT CROSSOVER S IPAD 96V\*002

BACKPACK M 96V\*015