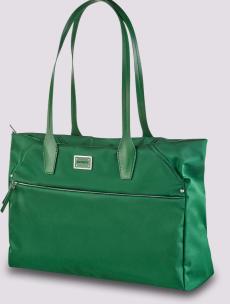

### **CITY AIR**

TRIANGULAR BACKPACK 22D\*010

DARK BROWN

BOTTLE GREEN

BACKPACK IPAD 22D\*011