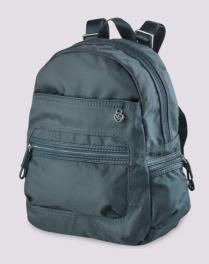

## CITY AIR TM

This new line is synonymous of design and a handy, perfect combination of our time: unique colours, shapes and models, suitable for every occasion. Refined details as little charming studs and the elegant Samsonite logo plate make this line more attractive. It's the essential accessory for young women on the go!

### A new must have!

TOTE BAG IPAD 22D\*006

SHOULDER BAG S 22D\*003

SHOPPING BAG IPAD 22D\*009

TM

### **CITY AIR**

TRIANGULAR BACKPACK 22D\*010

DARK BROWN

BOTTLE GREEN

BACKPACK IPAD 22D\*011