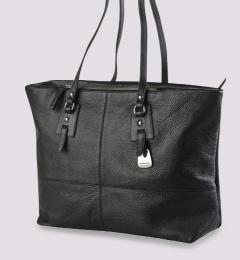

## JAMILA

Full leather line that reflects the Samsonite core values of quality, durability and timeless design. Simple shapes and constructions that emphasize the quality of this soft grained leather. A feminine charm logo makes this line more precious.

#### Timeless resilience!

## **JAMILA**<sup>TM</sup>

SHOULDER BAG S 20D\*002

DARK BROWN

SHOPPING BAG 20D\*007

HOBO BAG 20D\*0**05** 