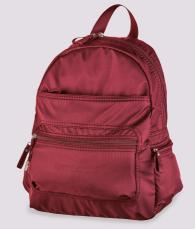

## MOVE

Move continues to be our best-selling line and it is easy to see why. This extremely practical bag can be easily flattened, making it ideal for transporting inside other luggage. The multi-pocket concept allows you to organize your belongings in a number of ways. Now available in new colours!

MESSENGER BAG M 5H3\*047

- BORDEAUX **NEW**
- GRAYSTONE **NEW**
- BOTTLE GREEN **NEW**
- BLACK
- DARK SLATE
- BROWN
- SILVER GREEN

BACKPACK 5H3\*024

BACKPACK S 5H3\*056