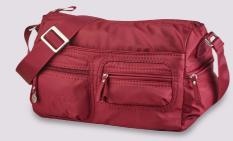

## **CITY ROAD**

A new declination of the practical concept typical of the Samsonite handbags, modern and fresh with an eyecatching design with new catchy colours for this winter. The multi-pocket concept has been applied to flat and jeans shaped pockets with stylish details.

### Fresh young style!

## **CITY ROAD**

MESSENGER BAG M 96V\*008

WARM GREY **NEW** 

DARK BROWN **NEW** 

DARK DENIM **NEW** 

MILITARY GREEN **NEW** 

BLACK

96V\*004

# CITY ROAD TM

SHOULDER BAG M 96V\*005

DARK BROWN **NEW** 

DARK DENIM **NEW** 

MILITARY GREEN **NEW** 

BLACK

FLAT CROSSOVER S IPAD 96V\*002

BACKPACK M 96V\*015