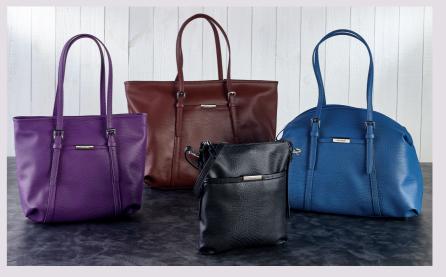

### 4 WAY

A new line with a new attractive concept: 1 bag, 4 ways to use it! Thanks to this new concept you can easily adapt the handles of your bag and carry it as you want, with just one gesture. Modern shapes and unique design keep these bags in line with the latest trends.

### Always with you!

SHOULDER BAG 23D\*001

DARK BROWN

BOTTLE GREEN

SHOPPING S 23D\*002

VERTICAL TOTE 23D\*004

BLACK

WARM GREY

DARK BROWN

BOTTLE GREEN

SHOPPING 23D\*003