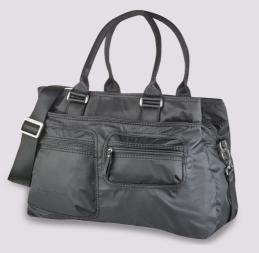

## MOVE

Move continues to be our best-selling line and it is easy to see why. This extremely practical bag can be easily flattened, making it ideal for transporting inside other luggage. The multi-pocket concept allows you to organize your belongings in a number of ways. Now available in new colours!

MESSENGER BAG M 5H3\*047

- BORDEAUX **NEW**
- GRAYSTONE **NEW**
- BOTTLE GREEN **NEW**
- BLACK
- DARK SLATE
- BROWN
- SILVER GREEN

BACKPACK 5H3\*024

BACKPACK S 5H3\*056

## MOVE TM

SHOULD.BAG S+1 POCK 5H3\*020

BORDEAUX **NEW** 

GRAYSTONE **NEW** 

BOTTLE GREEN **NEW** 

BLACK

DARK SLATE

BROWN

SILVER GREEN

HORIZ.SHOULD.+2 POCK 5H3\*025

HORIZ.BAG L 3 COMP+2 POCK 5H3\*021