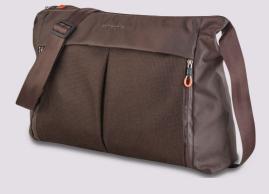

## S-MESH

The S-Mesh line is our best-selling line in the active segment. A sporty concept characterized by a mesh front pocket, inspiring the collection's name. Don't miss some of the special details including waterproof zips and eye-catching orange zip sliders. This line offers a vast array of models for everyday use, travel or casual activities.

## S-MESH TM

BACKPACK 50V\*008

BLACK

TAUPE

CHOCOLATE

BACKPACK S 50V\*007