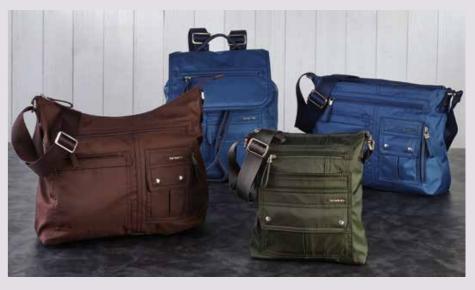

## **CITY ROAD**

A new declination of the practical concept typical of the Samsonite handbags, modern and fresh with an eyecatching design with new catchy colours for this winter. The multi-pocket concept has been applied to flat and jeans shaped pockets with stylish details.

## **CITY ROAD**

MESSENGER BAG M 96V\*008

WARM GREY **NEW** 

DARK BROWN **NEW** 

DARK DENIM **NEW** 

MILITARY GREEN **NEW** 

BLACK

96V\*004

# CITY ROAD TM

SHOULDER BAG M 96V\*005

DARK BROWN **NEW** 

DARK DENIM **NEW** 

MILITARY GREEN **NEW** 

BLACK

FLAT CROSSOVER S IPAD 96V\*002

BACKPACK M 96V\*015