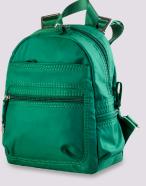

## MOVE CITY

A city version of our best-selleing line Move merging the fashion and the dynamic world. A very nice trendy bag in nylon with lovely PU details tone on tone for this winter. A little swirl enameled logo matching with the colour of the bag characterizes this line. The multi-pocket concept gives you the chance to organize your belongings as best for you.

## MOVE CITY TM

SHOULDER BAG M 95V\*004

TAUPE **NEW** 

DARK BROWN **NEW** 

DARK SLATE **NEW** 

BLACK

BACKPACK 95V\*010