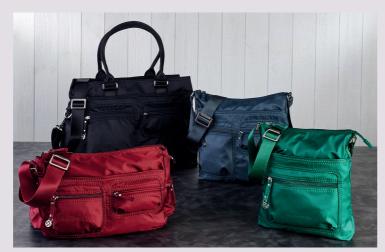

SHOPPING BAG IPAD 22D\*009

TM

### **CITY AIR**



TRIANGULAR BACKPACK 22D\*010

DARK BROWN

BOTTLE GREEN



BACKPACK IPAD 22D\*011



## **CITY ROAD**



A new declination of the practical concept typical of the Samsonite handbags, modern and fresh with an eyecatching design with new catchy colours for this winter. The multi-pocket concept has been applied to flat and jeans shaped pockets with stylish details.

### Fresh young style!

#### TM

## **CITY ROAD**



MESSENGER BAG M 96V\*008

WARM GREY **NEW** 

DARK BROWN **NEW** 

DARK DENIM **NEW** 

MILITARY GREEN **NEW** 

BLACK



96V\*004

# CITY ROAD TM



SHOULDER BAG M 96V\*005



DARK BROWN **NEW** 

DARK DENIM **NEW** 

MILITARY GREEN **NEW** 

BLACK



FLAT CROSSOVER S IPAD 96V\*002



BACKPACK M 96V\*015

### MOVE

## MOVE



Move continues to be our best-selling line and it is easy to see why. This extremely practical bag can be easily flattened, making it ideal for transporting inside other luggage. The multi-pocket concept allows you to organize your belongings in a number of ways. Now available in new colours!





MESSENGER BAG M 5H3\*047

- BORDEAUX **NEW**
- GRAYSTONE **NEW**
- BOTTLE GREEN **NEW**
- BLACK
- DARK SLATE
- BROWN
- SILVER GREEN



BACKPACK 5H3\*024



BACKPACK S 5H3\*056



## MOVE TM



SHOULD.BAG S+1 POCK 5H3\*020

BORDEAUX **NEW** 

GRAYSTONE **NEW** 

BOTTLE GREEN **NEW** 

BLACK

DARK SLATE

BROWN

SILVER GREEN



HORIZ.SHOULD.+2 POCK 5H3\*025



HORIZ.BAG L 3 COMP+2 POCK 5H3\*021



### 4 WAY



A new line with a new attractive concept: 1 bag, 4 ways to use it! Thanks to this new co