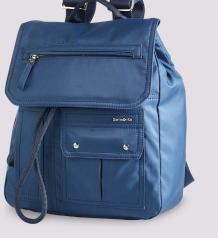

### **CITY AIR**

TRIANGULAR BACKPACK 22D\*010

DARK BROWN

BOTTLE GREEN

BACKPACK IPAD 22D\*011