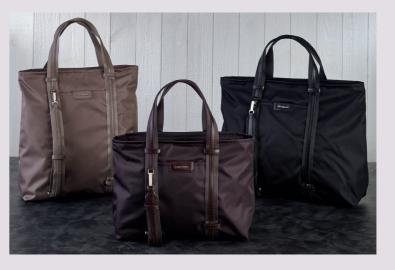

### **CITY AIR**

TRIANGULAR BACKPACK 22D\*010

DARK BROWN

BOTTLE GREEN

BACKPACK IPAD 22D\*011

### Always with you!

SHOULDER BAG 23D\*001

DARK BROWN

BOTTLE GREEN

SHOPPING S 23D\*002

VERTICAL TOTE 23D\*004

BLACK

WARM GREY

DARK BROWN

BOTTLE GREEN

SHOPPING 23D\*003