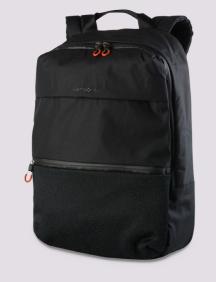

## S-MESH

The S-Mesh line is our best-selling line in the active segment. A sporty concept characterized by a mesh front pocket, inspiring the collection's name. Don't miss some of the special details including waterproof zips and eye-catching orange zip sliders. This line offers a vast array of models for everyday use, travel or casual activities.

## S-MESH TM

BACKPACK 50V\*008

BLACK

TAUPE

CHOCOLATE

BACKPACK S 50V\*007