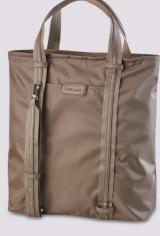

## CITY AIR TM

This new line is synonymous of design and a handy, perfect combination of our time: unique colours, shapes and models, suitable for every occasion. Refined details as little charming studs and the elegant Samsonite logo plate make this line more attractive. It's the essential accessory for young women on the go!

### A new must have!

TOTE BAG IPAD 22D\*006

SHOULDER BAG S 22D\*003

SHOPPING BAG IPAD 22D\*009

TM

### **CITY AIR**

TRIANGULAR BACKPACK 22D\*010

DARK BROWN

BOTTLE GREEN

BACKPACK IPAD 22D\*011