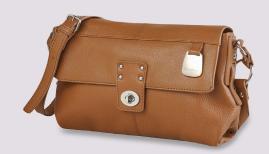

## JAMILA

Full leather line that reflects the Samsonite core values of quality, durability and timeless design. Simple shapes and constructions that emphasize the quality of this soft grained leather. A feminine charm logo makes this line more precious.

#### Timeless resilience!

## **JAMILA**<sup>TM</sup>

SHOULDER BAG S 20D\*002

DARK BROWN

SHOPPING BAG 20D\*007

HOBO BAG 20D\*0**05** 