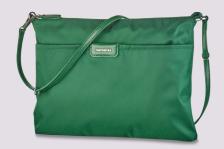

## MOVE

Move continues to be our best-selling line and it is easy to see why. This extremely practical bag can be easily flattened, making it ideal for transporting inside other luggage. The multi-pocket concept allows you to organize your belongings in a number of ways. Now available in new colours!

MESSENGER BAG M 5H3\*047

- BORDEAUX **NEW**
- GRAYSTONE **NEW**
- BOTTLE GREEN **NEW**
- BLACK
- DARK SLATE
- BROWN
- SILVER GREEN

BACKPACK 5H3\*024

BACKPACK S 5H3\*056