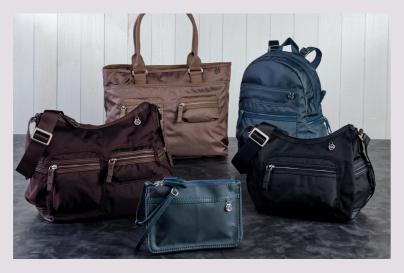

## MOVE

Move continues to be our best-selling line and it is easy to see why. This extremely practical bag can be easily flattened, making it ideal for transporting inside other luggage. The multi-pocket concept allows you to organize your belongings in a number of ways. Now available in new colours!

MESSENGER BAG M 5H3\*047

- BORDEAUX **NEW**
- GRAYSTONE **NEW**
- BOTTLE GREEN **NEW**
- BLACK
- DARK SLATE
- BROWN
- SILVER GREEN

BACKPACK 5H3\*024

BACKPACK S 5H3\*056

## MOVE TM

SHOULD.BAG S+1 POCK 5H3\*020

BORDEAUX **NEW** 

GRAYSTONE **NEW** 

BOTTLE GREEN **NEW** 

BLACK

DARK SLATE

BROWN

SILVER GREEN

HORIZ.SHOULD.+2 POCK 5H3\*025

HORIZ.BAG L 3 COMP+2 POCK 5H3\*021