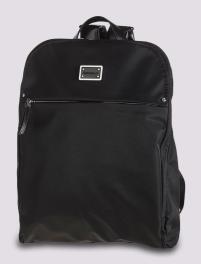

### **CITY AIR**

TRIANGULAR BACKPACK 22D\*010

DARK BROWN

BOTTLE GREEN

BACKPACK IPAD 22D\*011