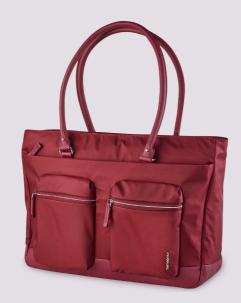

## MOVE PRO<sup>™</sup>

BAILHANDLE 14.1" 94V\*003

TOFFEE BROWN **NEW** 

BORDEAUX **NEW** 

MIDNIGHT BLUE **NEW** 

BLACK

SILVER GREEN

SHOPPING BAG 15.6" 94V\*006

## MOVE PRO<sup>™</sup>

FLAT TOTE IPAD 94V\*009

TOFFEE BROWN **NEW** 

BORDEAUX **NEW** 

MIDNIGHT BLUE **NEW** 

BLACK

SILVER GREEN

BAILHANDLE 15.6" 94V\*004