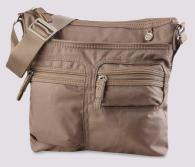

## MOVE CITY

A city version of our best-selleing line Move merging the fashion and the dynamic world. A very nice trendy bag in nylon with lovely PU details tone on tone for this winter. A little swirl enameled logo matching with the colour of the bag characterizes this line. The multi-pocket concept gives you the chance to organize your belongings as best for you.

### For an urban chic style!

## MOVE CITY

FLAT SHOULDER BAG IPAD 95V\*002

SHOULDER BAG 3 COMP 95V\*006

TAUPE **NEW** 

DARK BROWN **NEW** 

DARK SLATE **NEW** 

BLACK

## MOVE CITY TM

SHOULDER BAG M 95V\*004

TAUPE **NEW** 

DARK BROWN **NEW** 

DARK SLATE **NEW** 

BLACK

BACKPACK 95V\*010