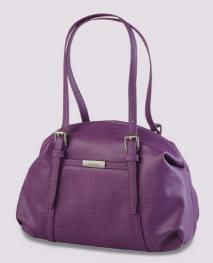

## JAMILA

Full leather line that reflects the Samsonite core values of quality, durability and timeless design. Simple shapes and constructions that emphasize the quality of this soft grained leather. A feminine charm logo makes this line more precious.

#### Timeless resilience!

## **JAMILA**<sup>TM</sup>

SHOULDER BAG S 20D\*002

DARK BROWN

SHOPPING BAG 20D\*007

HOBO BAG 20D\*0**05** 