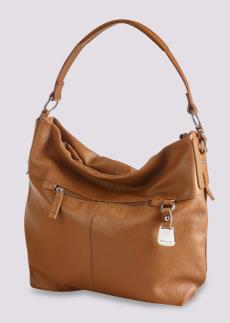

## JAMILA

Full leather line that reflects the Samsonite core values of quality, durability and timeless design. Simple shapes and constructions that emphasize the quality of this soft grained leather. A feminine charm logo makes this line more precious.

#### Timeless resilience!

## **JAMILA**<sup>TM</sup>

SHOULDER BAG S 20D\*002

DARK BROWN

SHOPPING BAG 20D\*007

HOBO BAG 20D\*0**05** 