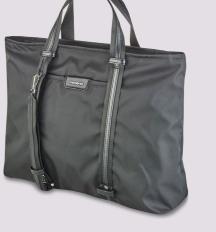

## CITY AIR TM

This new line is synonymous of design and a handy, perfect combination of our time: unique colours, shapes and models, suitable for every occasion. Refined details as little charming studs and the elegant Samsonite logo plate make this line more attractive. It's the essential accessory for young women on the go!

### A new must have!

TOTE BAG IPAD 22D\*006

SHOULDER BAG S 22D\*003

SHOPPING BAG IPAD 22D\*009

TM