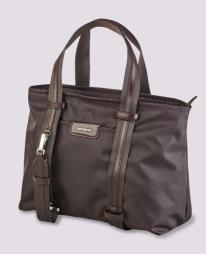

## MOVE

Move continues to be our best-selling line and it is easy to see why. This extremely practical bag can be easily flattened, making it ideal for transporting inside other luggage. The multi-pocket concept allows you to organize your belongings in a number of ways. Now available in new colours!

MESSENGER BAG M 5H3\*047

- BORDEAUX **NEW**
- GRAYSTONE **NEW**
- BOTTLE GREEN **NEW**
- BLACK
- DARK SLATE
- BROWN
- SILVER GREEN

BACKPACK 5H3\*024

BACKPACK S 5H3\*056

## MOVE TM

SHOULD.BAG S+1 POCK 5H3\*020

BORDEAUX **NEW** 

GRAYSTONE **NEW** 

BOTTLE GREEN **NEW** 

BLACK

DARK SLATE

BROWN