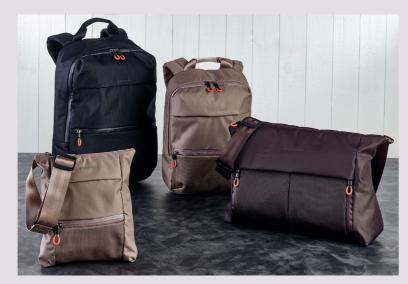

## S-MESH

The S-Mesh line is our best-selling line in the active segment. A sporty concept characterized by a mesh front pocket, inspiring the collection's name. Don't miss some of the special details including waterproof zips and eye-catching orange zip sliders. This line offers a vast array of models for everyday use, travel or casual activities.

Your "active" bag!

BLACK

CHOCOLATE

S-MESH

SHOULDER BAG L 50V\*011