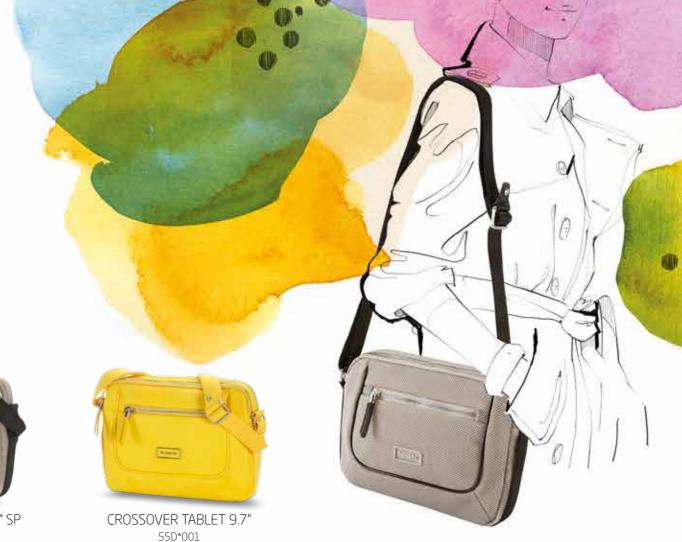

The Samsonite lettering logo is surrounded by a silver frame on the front of the bag.

For an urban trendy women!

YELLOW

TAUPE MESH

BACKPACK 10.1" 55D\*007

SHOPPING BAG 10.1" 55D\*006

CROSSOVER TABLET 9.7" SP 55D\*101