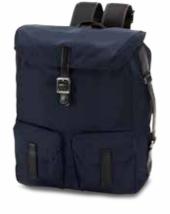

## B-SUPREMET

BLACK VANILLA

LIGHT BLUE

TAUPE MESH

The backpack mania doesn't stop at the ladies' world and the B-Supreme line is the perfect answer to this new

These modern styles are created in two different materials that fit every occasion!

trend.

The line has a perfect organization for each need and four styles: two for the business world, one for traveling and one for the daily use.

It's time for backpacks! Hands up!

BUSINESS BACKPACK 15.6" SP 56D\*104

BUSINESS BACKPACK 14.1" 56D\*003

BUSINESS BACKPACK 14.1" SP 56D\*103

This new line is synonymous of design and handy, perfect combination of our time: unique colours, shapes and models. In this line some styles are available in a special mesh material that makes it even more precious.

The Samsonite lettering logo is surrounded by a silver frame on the front of the bag.

For an urban trendy women!

YELLOW

TAUPE MESH

BACKPACK 10.1" 55D\*007

SHOPPING BAG 10.1" 55D\*006

CROSSOVER TABLET 9.7" SP 55D\*101