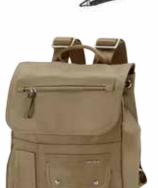

## B-SUPREMET

BLACK VANILLA

LIGHT BLUE

TAUPE MESH

The backpack mania doesn't stop at the ladies' world and the B-Supreme line is the perfect answer to this new

These modern styles are created in two different materials that fit every occasion!

trend.

The line has a perfect organization for each need and four styles: two for the business world, one for traveling and one for the daily use.

It's time for backpacks! Hands up!

BUSINESS BACKPACK 15.6" SP 56D\*104

BUSINESS BACKPACK 14.1" 56D\*003

BUSINESS BACKPACK 14.1" SP 56D\*103

This new line is synonymous of design and handy, perfect combination of our time: unique colours, shapes and models. In this line some styles are available in a special mesh material that makes it even more precious.

The Samsonite lettering logo is surrounded by a silver frame on the front of the bag.

For an urban trendy women!

YELLOW

TAUPE MESH

BACKPACK 10.1" 55D\*007

SHOPPING BAG 10.1" 55D\*006

CROSSOVER TABLET 9.7" SP 55D\*101