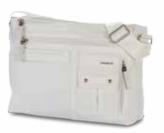

The unique irresistible Samsonite line that is now available in new summer colors!

BACKPACK S 5H3\*056

BACKPACK 5H3\*024

POCHETTE M TABLET 9.7" 5H3\*058

SHOPPING BAG TABLET 9.7" 5H3\*060

HORIZONTAL BAG L 5H3\*021

MOVESUMMER

NATURAL

Special edition of our best-selling line, Move with a happy and fresh touch.

The play of colors works with the neutral but modern texture of the fabric and creates a lovely line.

It's the must-have accessory for a colorful summertime!

57D\*004

CROSSOVER S TABLET 9.7" 57D\*001

SHOULDER BAG M

BACKPACK 57D\*005

A new variation of the practical concept typical of the Samsonite handbags, modern and fresh with an eye-catching design, now in new colors for the spring summer season! The multi-pocket concept has been applied to flat and jeans shaped pockets with stylish details. You can find a fascinating label matching the same material and color of the bag.