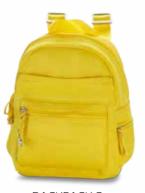

## B-SUPREMET

BLACK VANILLA

LIGHT BLUE

TAUPE MESH

The backpack mania doesn't stop at the ladies' world and the B-Supreme line is the perfect answer to this new

These modern styles are created in two different materials that fit every occasion!

trend.

The line has a perfect organization for each need and four styles: two for the business world, one for traveling and one for the daily use.

It's time for backpacks! Hands up!

BUSINESS BACKPACK 15.6" SP 56D\*104

BUSINESS BACKPACK 14.1" 56D\*003

BUSINESS BACKPACK 14.1" SP 56D\*103

This new line is synonymous of design and handy, perfect combination of our time: unique colours, shapes and models. In this line some styles are available in a special mesh material that makes it even more precious.

The Samsonite lettering logo is surrounded by a silver frame on the front of the bag.

For an urban trendy women!

YELLOW

TAUPE MESH

BACKPACK 10.1" 55D\*007

SHOPPING BAG 10.1" 55D\*006

CROSSOVER TABLET 9.7" SP 55D\*101