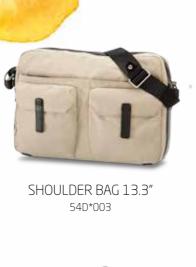

## URBAN SIDE

A new business line that suits perfect for your everyday outfit. All models are with an internal business organization and have a protection for tablet and laptop.

Lovely flaps, tone on tone or in contrast with the body color of the bag characterize the line.

For an urban but business style!

BACKPACK 13.3" 54D\*007

SHOPPING BAG 14.1" 54D\*004

BAILHANDLE 15.6" 54D\*006

YELLOW

DARK BLUE

LIGHT BLUE

Move continues to be our best-selling line and it is easy to see why.