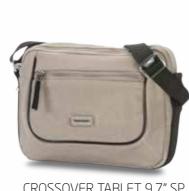

The Samsonite lettering logo is surrounded by a silver frame on the front of the bag.

For an urban trendy women!

YELLOW

TAUPE MESH

BACKPACK 10.1" 55D\*007

SHOPPING BAG 10.1" 55D\*006

CROSSOVER TABLET 9.7" SP 55D\*101