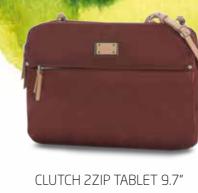

A fashionable must have!

SHOPPING BAG II TABLET 9.7" 22D\*016

22D\*013

**BOSTON BAG** 22D\*007

TOTE BAG IPAD 22D\*006

MOVETH BLACK
MILK

LIGHT COGNAC

DARK ORANGE