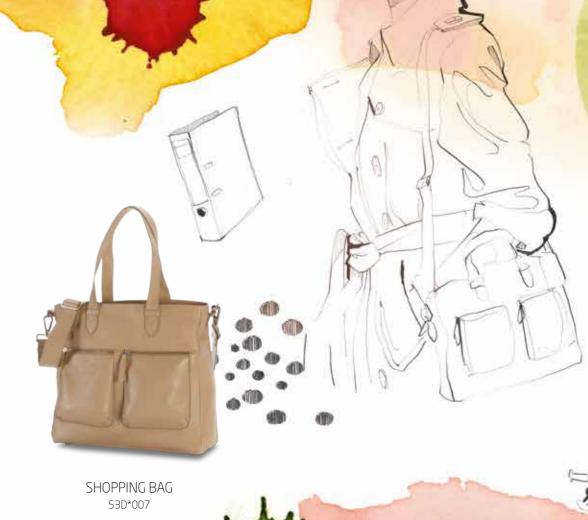

The success of Move line has been modified in leather, keeping all the benefits of the Move handbags but with an elegance touch.

The multi-pocket concept allows you to organize your belonging in a number of ways.

The Samsonite lettering logo embossed on the body of the bag and tone on tone zipper pullers characterize the line.

A perfect combination of utility and style.

BAILHANDLE 14.1" 53D\*006

BACKPACK 53D\*008

CROSSOVER M TABLET 9.7" 53D\*002

SHOULDER BAG S 53D\*003