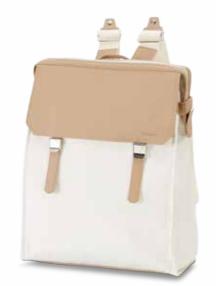

## B-SUPREMET

BLACK VANILLA

LIGHT BLUE

TAUPE MESH

The backpack mania doesn't stop at the ladies' world and the B-Supreme line is the perfect answer to this new

These modern styles are created in two different materials that fit every occasion!

trend.

The line has a perfect organization for each need and four styles: two for the business world, one for traveling and one for the daily use.

It's time for backpacks! Hands up!

BUSINESS BACKPACK 15.6" SP 56D\*104

BUSINESS BACKPACK 14.1" 56D\*003

BUSINESS BACKPACK 14.1" SP 56D\*103

This new line is synonymous of design and handy, perfect combination of our time: unique colours, shapes and models. In this line some styles are available in a special mesh material that makes it even more precious.