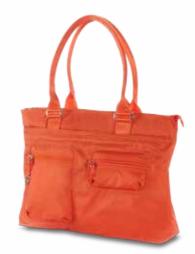

## URBAN SIDE

A new business line that suits perfect for your everyday outfit. All models are with an internal business organization and have a protection for tablet and laptop.

Lovely flaps, tone on tone or in contrast with the body color of the bag characterize the line.

For an urban but business style!

BACKPACK 13.3" 54D\*007

SHOPPING BAG 14.1" 54D\*004

BAILHANDLE 15.6" 54D\*006

YELLOW

DARK BLUE

LIGHT BLUE

Move continues to be our best-selling line and it is easy to see why.