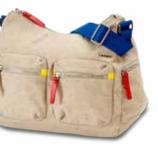

MOVESUMMER

NATURAL

Special edition of our best-selling line, Move with a happy and fresh touch.

The play of colors works with the neutral but modern texture of the fabric and creates a lovely line.

It's the must-have accessory for a colorful summertime!

57D\*004

CROSSOVER S TABLET 9.7" 57D\*001

SHOULDER BAG M

BACKPACK 57D\*005

A new variation of the practical concept typical of the Samsonite handbags, modern and fresh with an eye-catching design, now in new colors for the spring summer season! The multi-pocket concept has been applied to flat and jeans shaped pockets with stylish details. You can find a fascinating label matching the same material and color of the bag.