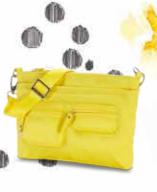

The Samsonite lettering logo is surrounded by a silver frame on the front of the bag.

For an urban trendy women!

YELLOW

TAUPE MESH

BACKPACK 10.1" 55D\*007

SHOPPING BAG 10.1" 55D\*006

CROSSOVER TABLET 9.7" SP 55D\*101

LIGHT BLUE YELLOW DARK BLUE

Following the success of this line in FW15, we propose it in SS16 with new styles and renovate seasonal colors. You can find embossed the Samsonite lettering logo and pullers, tone on tone or in contrast with the bodycolor of the bag, creating an attractive combination. Inside the bag there is an elegance label in PU, matching the accessories of the bag.

A fashionable must have!

SHOPPING BAG II TABLET 9.7" 22D\*016

22D\*013

**BOSTON BAG** 22D\*007

TOTE BAG IPAD 22D\*006

MOVETH BLACK
MILK

LIGHT COGNAC

DARK ORANGE