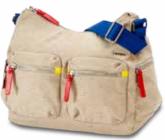

57D\*004

CROSSOVER S TABLET 9.7" 57D\*001

SHOULDER BAG M

BACKPACK 57D\*005

A new variation of the practical concept typical of the Samsonite handbags, modern and fresh with an eye-catching design, now in new colors for the spring summer season! The multi-pocket concept has been applied to flat and jeans shaped pockets with stylish details. You can find a fascinating label matching the same material and color of the bag.