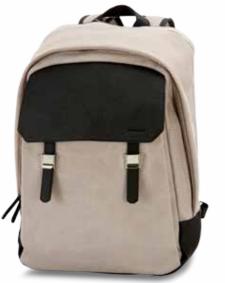

## B-SUPREMET

BLACK VANILLA

LIGHT BLUE

TAUPE MESH

The backpack mania doesn't stop at the ladies' world and the B-Supreme line is the perfect answer to this new

These modern styles are created in two different materials that fit every occasion!

trend.

The line has a perfect organization for each need and four styles: two for the business world, one for traveling and one for the daily use.

It's time for backpacks! Hands up!

BUSINESS BACKPACK 15.6" SP 56D\*104

BUSINESS BACKPACK 14.1" 56D\*003

BUSINESS BACKPACK 14.1" SP 56D\*103

This new line is synonymous of design and handy, perfect combination of our time: unique colours, shapes and models. In this line some styles are available in a special mesh material that makes it even more precious.