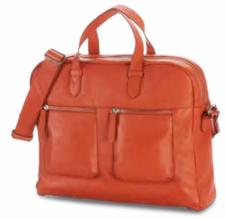

The success of Move line has been modified in leather, keeping all the benefits of the Move handbags but with an elegance touch.

The multi-pocket concept allows you to organize your belonging in a number of ways.

The Samsonite lettering logo embossed on the body of the bag and tone on tone zipper pullers characterize the line.

A perfect combination of utility and style.

BAILHANDLE 14.1" 53D\*006

BACKPACK 53D\*008