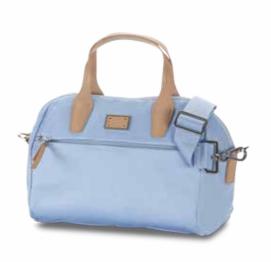

For an urban but business style!

BACKPACK 13.3" 54D\*007

SHOPPING BAG 14.1" 54D\*004

BAILHANDLE 15.6" 54D\*006

YELLOW

DARK BLUE

LIGHT BLUE

Move continues to be our best-selling line and it is easy to see why.

This extremely practical bag can be easily flattened, making it ideal for transporting inside other luggage.

The multi-pocket concept allows you to organize your belongings in a number of ways. Inside the bag, you can find an elegance label matching the same material and color of the bag.