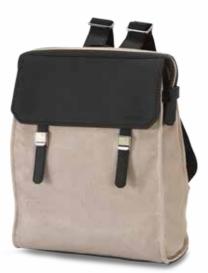

## B-SUPREMET

BLACK VANILLA

LIGHT BLUE

TAUPE MESH

The backpack mania doesn't stop at the ladies' world and the B-Supreme line is the perfect answer to this new

These modern styles are created in two different materials that fit every occasion!

trend.

The line has a perfect organization for each need and four styles: two for the business world, one for traveling and one for the daily use.

It's time for backpacks! Hands up!

BUSINESS BACKPACK 15.6" SP 56D\*104

BUSINESS BACKPACK 14.1" 56D\*003

BUSINESS BACKPACK 14.1" SP 56D\*103

This new line is synonymous of design and handy, perfect combination of our time: unique colours, shapes and models. In this line some styles are available in a special mesh material that makes it even more precious.

The Samsonite lettering logo is surrounded by a silver frame on the front of the bag.

For an urban trendy women!

YELLOW

TAUPE MESH

BACKPACK 10.1" 55D\*007

SHOPPING BAG 10.1" 55D\*006

CROSSOVER TABLET 9.7" SP 55D\*101