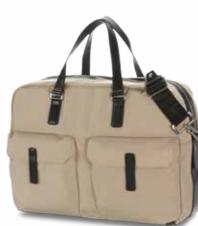

## URBAN SIDE

A new business line that suits perfect for your everyday outfit. All models are with an internal business organization and have a protection for tablet and laptop.

Lovely flaps, tone on tone or in contrast with the body color of the bag characterize the line.

For an urban but business style!

BACKPACK 13.3" 54D\*007

SHOPPING BAG 14.1" 54D\*004

BAILHANDLE 15.6" 54D\*006

YELLOW

DARK BLUE

LIGHT BLUE

Move continues to be our best-selling line and it is easy to see why.