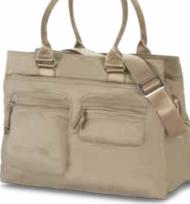

MOVESUMMER

NATURAL

Special edition of our best-selling line, Move with a happy and fresh touch.

The play of colors works with the neutral but modern texture of the fabric and creates a lovely line.

It's the must-have accessory for a colorful summertime!

This extremely practical bag can be easily flattened, making it ideal for transporting inside other luggage.

The multi-pocket concept allows you to organize your belongings in a number of ways. Inside the bag, you can find an elegance label matching the same material and color of the bag.