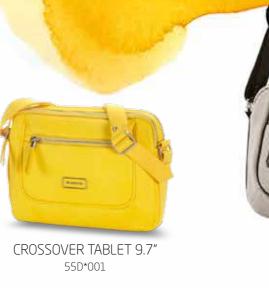

The Samsonite lettering logo is surrounded by a silver frame on the front of the bag.

For an urban trendy women!

YELLOW

TAUPE MESH

BACKPACK 10.1" 55D\*007

SHOPPING BAG 10.1" 55D\*006

CROSSOVER TABLET 9.7" SP 55D\*101