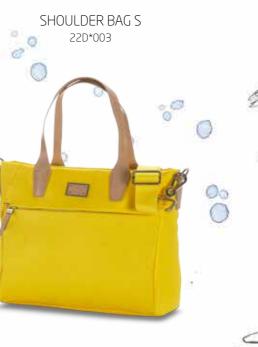

e available in a special mesh material that makes it even more precious.

The Samsonite lettering logo is surrounded by a silver frame on the front of the bag.

For an urban trendy women!



YELLOW

TAUPE MESH

BACKPACK 10.1" 55D\*007



SHOPPING BAG 10.1" 55D\*006



CROSSOVER TABLET 9.7" SP 55D\*101





LIGHT BLUE YELLOW DARK BLUE

Following the success of this line in FW15, we propose it in SS16 with new styles and renovate seasonal colors. You can find embossed the Samsonite lettering logo and pullers, tone on tone or in contrast with the bodycolor of the bag, creating an attractive combination. Inside the bag there is an elegance label in PU, matching the accessories of the bag.

A fashionable must have!



SHOPPING BAG II TABLET 9.7" 22D\*016



22D\*013



**BOSTON BAG** 22D\*007



TOTE BAG IPAD 22D\*006



MOVETH BLACK
MILK

LIGHT COGNAC

DARK ORANGE

The success of Move line has been modified in leather, keeping all the benefits of the Move handbags but with an elegance touch.

The multi-pocket concept allows you to organize your belonging in a number of ways.

The Samsonite lettering logo embossed on the body of the bag and tone on tone zipper pullers characterize the line.

A perfect combination of utility and style.



BAILHANDLE 14.1" 53D\*006



BACKPACK 53D\*008



CROSSOVER M TABLET 9.7" 53D\*002



SHOULDER BAG S 53D\*003





## URBAN SIDE





A new business line that suits perfect for your everyday outfit. All models are with an internal business organization and have a protection for tablet and laptop.

Lovely flaps, tone on tone or in contrast with t