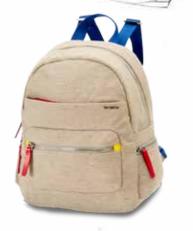

MOVESUMMER

NATURAL

Special edition of our best-selling line, Move with a happy and fresh touch.

The play of colors works with the neutral but modern texture of the fabric and creates a lovely line.

It's the must-have accessory for a colorful summertime!

57D\*004

CROSSOVER S TABLET 9.7" 57D\*001

SHOULDER BAG M

BACKPACK 57D\*005

A new variation of the practical concept typical of the Samsonite handbags, modern and fresh with an eye-catching design, now in new colors for the spring summer season! The multi-pocket concept has been applied to flat and jeans shaped pockets with stylish details. You can find a fascinating label matching the same material and color of the bag.