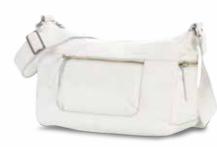

For an urban but business style!

BACKPACK 13.3" 54D\*007

SHOPPING BAG 14.1" 54D\*004

BAILHANDLE 15.6" 54D\*006

YELLOW

DARK BLUE

LIGHT BLUE

Move continues to be our best-selling line and it is easy to see why.

This extremely practical bag can be easily flattened, making it ideal for transporting inside other luggage.

The multi-pocket concept allows you to organize your belongings in a number of ways. Inside the bag, you can find an elegance label matching the same material and color of the bag.