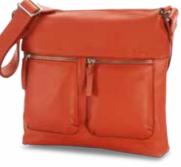

The success of Move line has been modified in leather, keeping all the benefits of the Move handbags but with an elegance touch.

The multi-pocket concept allows you to organize your belonging in a number of ways.

The Samsonite lettering logo embossed on the body of the bag and tone on tone zipper pullers characterize the line.

A perfect combination of utility and style.

BAILHANDLE 14.1" 53D\*006

BACKPACK 53D\*008