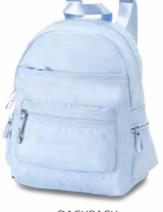

## B-SUPREMET

BLACK VANILLA

LIGHT BLUE

TAUPE MESH

The backpack mania doesn't stop at the ladies' world and the B-Supreme line is the perfect answer to this new

These modern styles are created in two different materials that fit every occasion!

trend.

The line has a perfect organization for each need and four styles: two for the business world, one for traveling and one for the daily use.

It's time for backpacks! Hands up!

BUSINESS BACKPACK 15.6" SP 56D\*104

BUSINESS BACKPACK 14.1" 56D\*003

BUSINESS BACKPACK 14.1" SP 56D\*103

This new line is synonymous of design and handy, perfect combination of our time: unique colours, shapes and models. In this line some styles are available in a special mesh material that makes it even more precious.

The Samsonite lettering logo is surrounded by a silver frame on the front of the bag.

For an urban trendy women!

YELLOW

TAUPE MESH

BACKPACK 10.1" 55D\*007

SHOPPING BAG 10.1" 55D\*006

CROSSOVER TABLET 9.7" SP 55D\*101