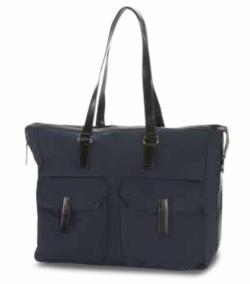

## URBAN SIDE

A new business line that suits perfect for your everyday outfit. All models are with an internal business organization and have a protection for tablet and laptop.

Lovely flaps, tone on tone or in contrast with the body color of the bag characterize the line.

For an urban but business style!

BACKPACK 13.3" 54D\*007

SHOPPING BAG 14.1" 54D\*004

BAILHANDLE 15.6" 54D\*006

YELLOW

DARK BLUE

LIGHT BLUE

Move continues to be our best-selling line and it is easy to see why.