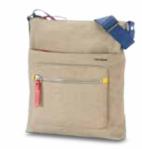

MOVESUMMER

NATURAL

Special edition of our best-selling line, Move with a happy and fresh touch.

The play of colors works with the neutral but modern texture of the fabric and creates a lovely line.

It's the must-have accessory for a colorful summertime!

57D\*004

CROSSOVER S TABLET 9.7" 57D\*001

SHOULDER BAG M

BACKPACK 57D\*005

A new variation of the practical concept typical of the Samsonite handbags, modern and fresh with an eye-catching design, now in new colors for the spring summer season! The multi-pocket concept has been applied to flat and jeans shaped pockets with stylish details. You can find a fascinating label matching the same material and color of the bag.