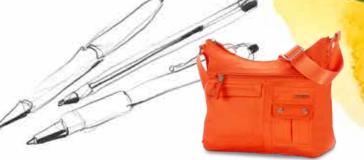

The unique irresistible Samsonite line that is now available in new summer colors!

BACKPACK S 5H3\*056

BACKPACK 5H3\*024

POCHETTE M TABLET 9.7" 5H3\*058

SHOPPING BAG TABLET 9.7" 5H3\*060

HORIZONTAL BAG L 5H3\*021

MOVESUMMER

NATURAL

Special edition of our best-selling line, Move with a happy and fresh touch.

The play of colors works with the neutral but modern texture of the fabric and creates a lovely line.

It's the must-have accessory for a colorful summertime!

57D\*004

CROSSOVER S TABLET 9.7" 57D\*001

SHOULDER BAG M

BACKPACK 57D\*005

A new variation of the practical concept typical of the Samsonite handbags, modern and fresh with an eye-catching design, now in new colors for the spring summer season! The multi-pocket concept has been applied to flat and jeans shaped pockets with stylish details. You can find a fascinating label matching the same material and color of the bag.