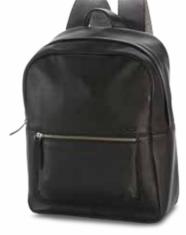

## B-SUPREMET

BLACK VANILLA

LIGHT BLUE

TAUPE MESH

The backpack mania doesn't stop at the ladies' world and the B-Supreme line is the perfect answer to this new

These modern styles are created in two different materials that fit every occasion!

trend.

The line has a perfect organization for each need and four styles: two for the business world, one for traveling and one for the daily use.

It's time for backpacks! Hands up!

BUSINESS BACKPACK 15.6" SP 56D\*104