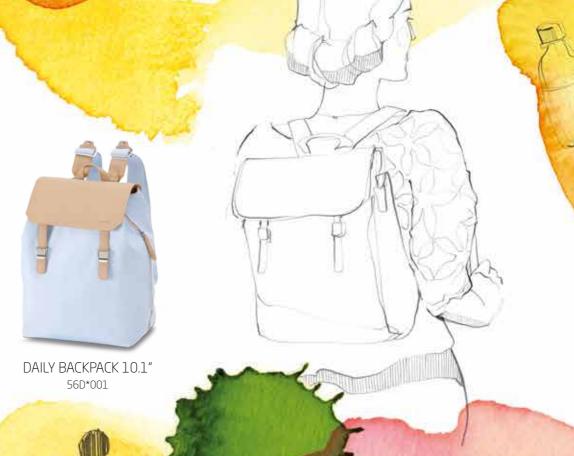

LIGHT BLUE YELLOW DARK BLUE

Following the success of this line in FW15, we propose it in SS16 with new styles and renovate seasonal colors. You can find embossed the Samsonite lettering logo and pullers, tone on tone or in contrast with the bodycolor of the bag, creating an attractive combination. Inside the bag there is an elegance label in PU, matching the accessories of the bag.

A fashionable must have!

SHOPPING BAG II TABLET 9.7" 22D\*016

22D\*013

**BOSTON BAG** 22D\*007

TOTE BAG IPAD 22D\*006

MOVETH BLACK
MILK

LIGHT COGNAC

DARK ORANGE